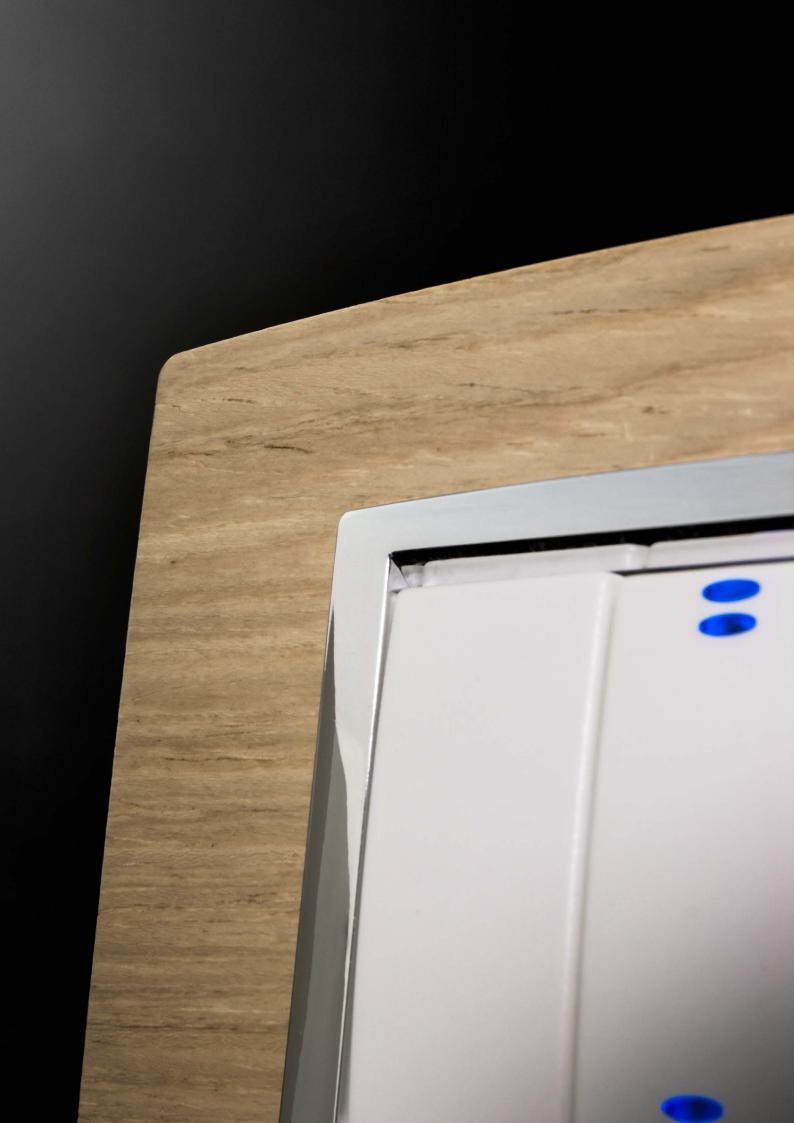

**METAL** anthracite aluminium

**METAL** natural aluminium

METAL brushed steel

**METAL** brushed brass

**METAL** light gold

METAL brushed copper

Warmth, grain, pattern. Wood is an **enchanting surface, to be touched**. Rich and completely naturally, it embellishes Vitra frames with warm shades, in two essences: oak and bamboo.

**WOOD** bamboo

WOOD bleached oak