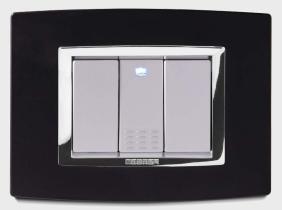

 $- \circ -$ 

Streamline, light, elegance. Glass is **perfection and transparency**.

In two versions, white and black, the Vitra glass frames are the perfect choice for those who love an **essential and elegant surface**.

**GLASS** black

**GLASS** white