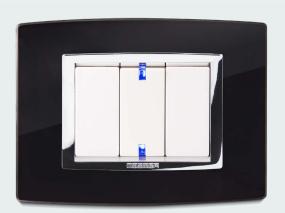

 $- \circ -$ 

Streamline, light, elegance. Glass is **perfection and transparency**.

In two versions, white and black, the Vitra glass frames are the perfect choice for those who love an **essential and elegant surface**.

**GLASS** black

**GLASS** white