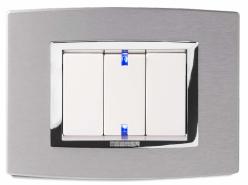

# METAL

A range of colours rich in shades and finishes. The elegance of shades of grey, the charm of brushing, the brilliance of gold.

Vitra metal frames have many different looks, each with its own style.

**METAL** anthracite aluminium

**METAL** natural aluminium

METAL brushed steel

**METAL** brushed brass

**METAL** light gold

METAL brushed copper

Warmth, grain, pattern. Wood is an **enchanting surface, to be touched**. Rich and completely naturally, it embellishes Vitra frames with warm shades, in two essences: oak and bamboo.