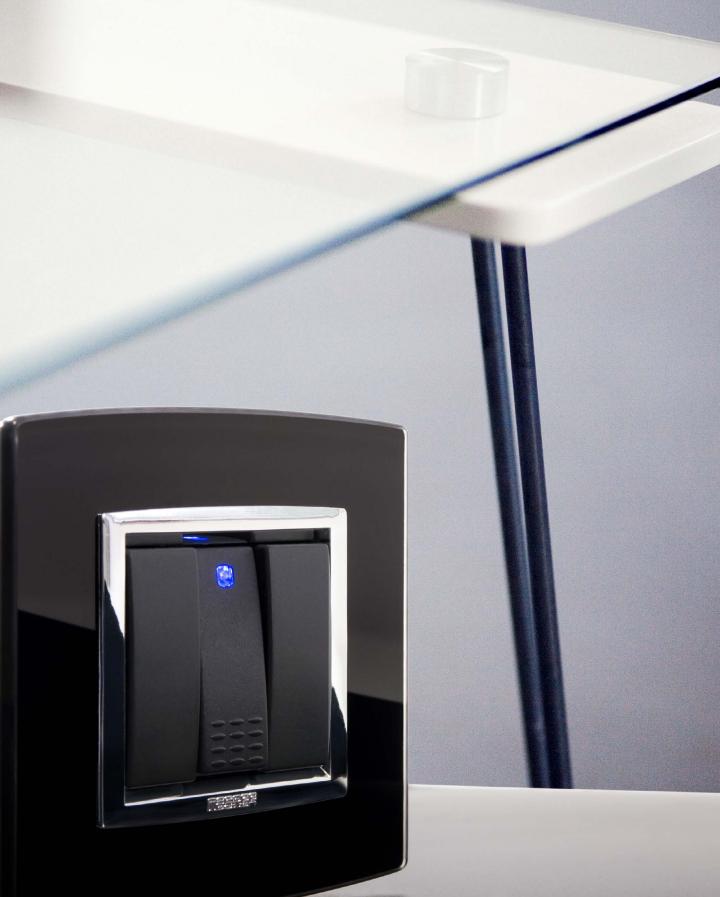

 $- \circ -$ 

Streamline, light, elegance. Glass is **perfection and transparency**.

In two versions, white and black, the Vitra glass frames are the perfect choice for those who love an **essential and elegant surface**.

**GLASS** black

**GLASS** white