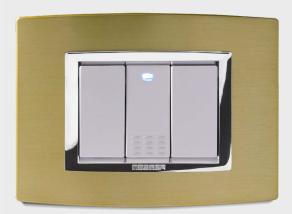

# METAL

A range of colours rich in shades and finishes. The elegance of shades of grey, the charm of brushing, the brilliance of gold.

Vitra metal frames have many different looks, each with its own style.

**METAL** anthracite aluminium

**METAL** natural aluminium

METAL brushed steel

**METAL** brushed brass

**METAL** light gold

METAL brushed copper

Warmth, grain, pattern. Wood is an **enchanting surface, to be touched**. Rich and completely naturally, it embellishes Vitra frames with warm shades, in two essences: oak and bamboo.