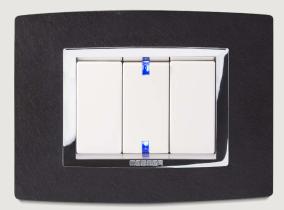

# STONE -∞-

A choice of texture and colour nuances. The grey and pearl variations of the Vitra slate and granite frames enchant with the textured sensation that accompany them. A natural surface that enthrals.

**STONE** slate

**STONE** grey granite

**STONE** light grey granite

**STONE** pearl granite