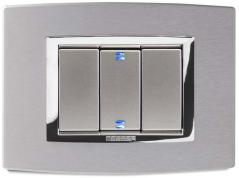

### FINISHES AND CONTROLS

Thanks to the **four available control variations**, Vitra give you the chance to choose the ideal combination for your home. A way to **customise your rooms**, attending to every detail.

**GREY MODO** 

**STEEL MODO** 

WHITE MODO

ΜΙΧ

10 | white

20 | black

79 | brushed steel

27 | brushed brass