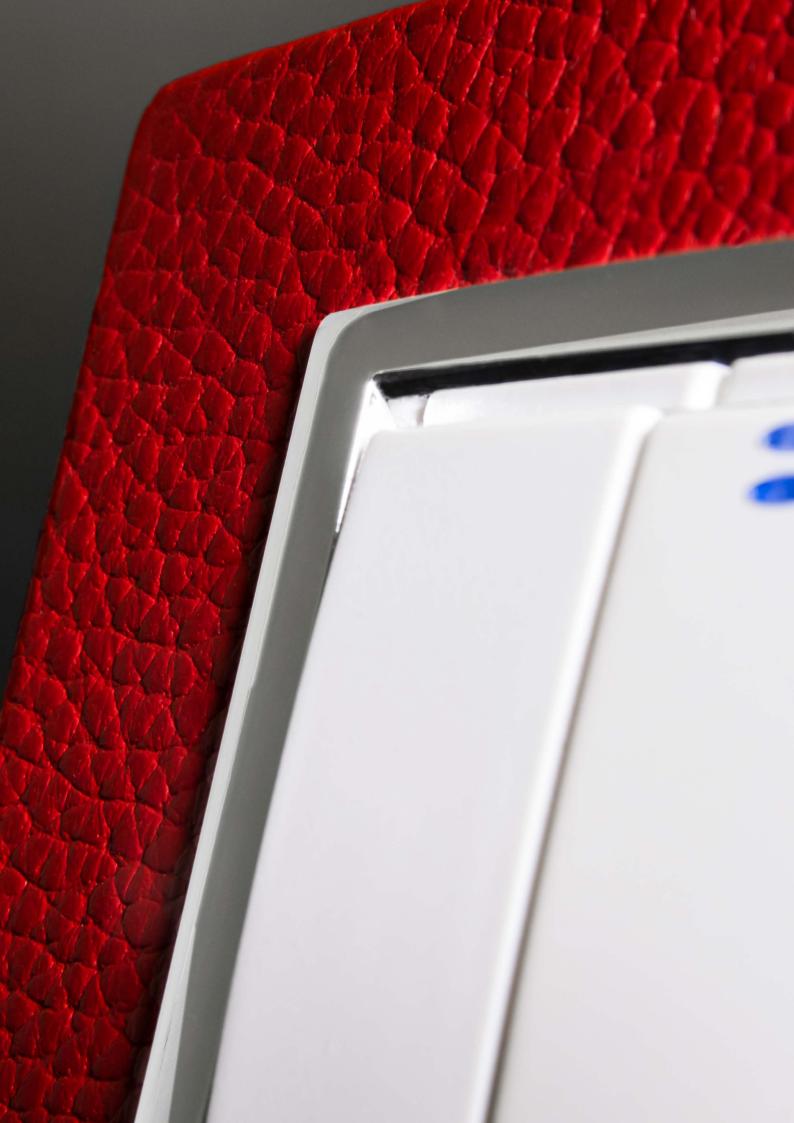

## LEATHER $-\overline{\bigcirc}-$

Prestige and sophistication. Leather Vitra frames grant elegance to rooms. Embellished with a **refined material**, in three variations, ivory, dark brown and ruby red, they combine neutral colours with **a surface that won't be overlooked**.

**LEATHER** dark brown

**LEATHER** ruby red

**LEATHER** ivory