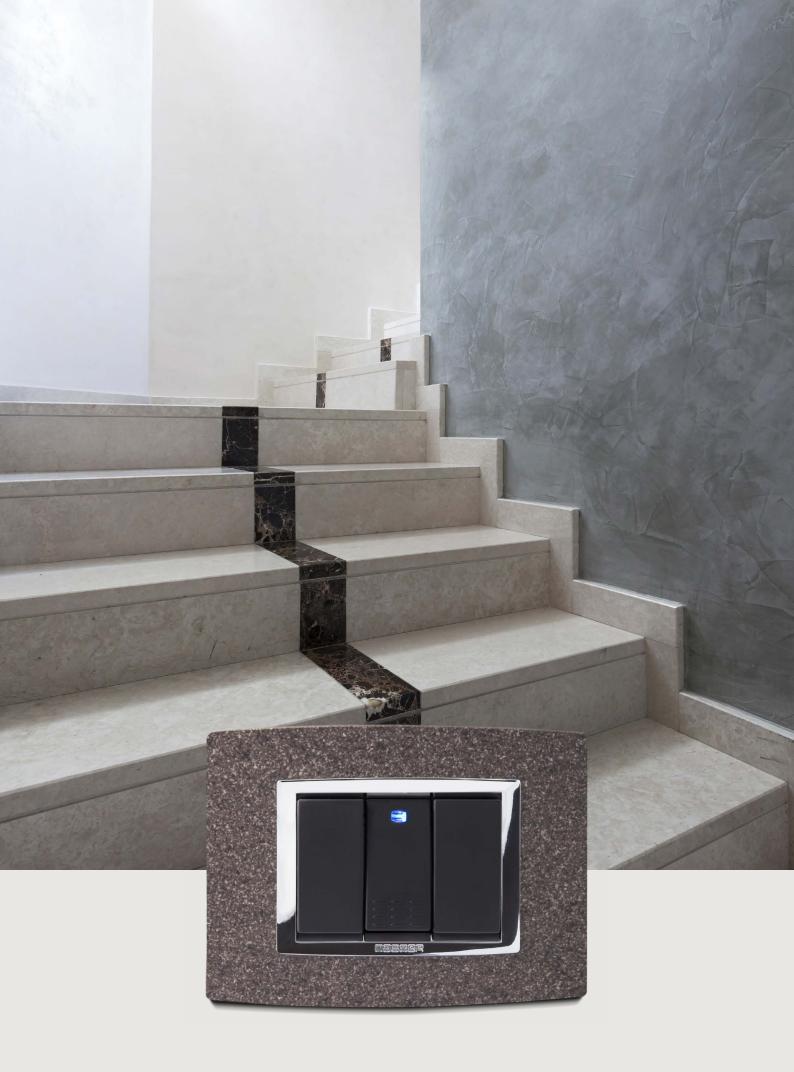

# STONE -∞-

A choice of texture and colour nuances. The grey and pearl variations of the Vitra slate and granite frames enchant with the textured sensation that accompany them. A natural surface that enthrals.

**STONE** slate

**STONE** grey granite

**STONE** light grey granite

**STONE** pearl granite