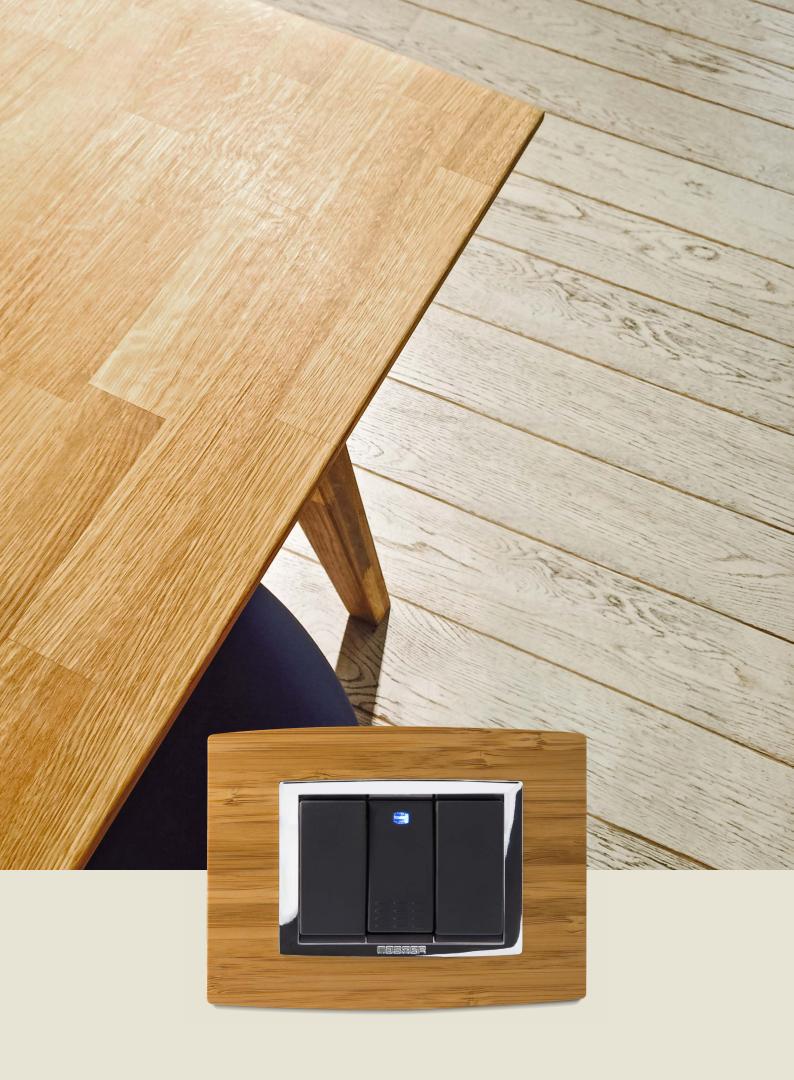

**METAL** anthracite aluminium

**METAL** natural aluminium

METAL brushed steel

**METAL** brushed brass

**METAL** light gold

METAL brushed copper

Warmth, grain, pattern. Wood is an **enchanting surface, to be touched**. Rich and completely naturally, it embellishes Vitra frames with warm shades, in two essences: oak and bamboo.

**WOOD** bamboo

WOOD bleached oak