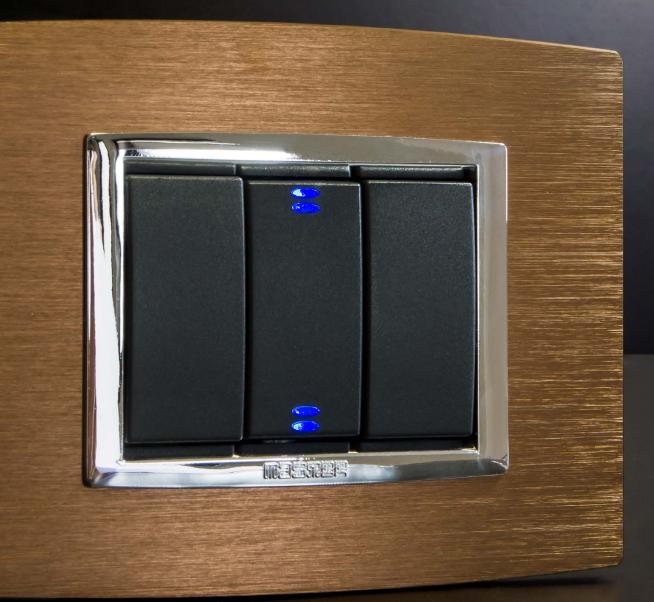

# METAL

A range of colours rich in shades and finishes. The elegance of shades of grey, the charm of brushing, the brilliance of gold.

Vitra metal frames have many different looks, each with its own style.

**METAL** anthracite aluminium

**METAL** natural aluminium

METAL brushed steel

**METAL** brushed brass

**METAL** light gold

METAL brushed copper

Warmth, grain, pattern. Wood is an **enchanting surface, to be touched**. Rich and completely naturally, it embellishes Vitra frames with warm shades, in two essences: oak and bamboo.