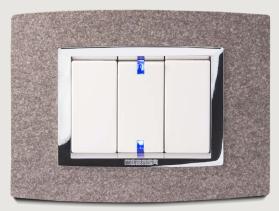

# STONE -∞-

A choice of texture and colour nuances. The grey and pearl variations of the Vitra slate and granite frames enchant with the textured sensation that accompany them. A natural surface that enthrals.

**STONE** slate

**STONE** grey granite

**STONE** light grey granite

**STONE** pearl granite