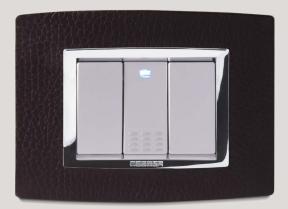

## LEATHER $-\overline{\bigcirc}-$

Prestige and sophistication. Leather Vitra frames grant elegance to rooms. Embellished with a **refined material**, in three variations, ivory, dark brown and ruby red, they combine neutral colours with **a surface that won't be overlooked**.

**LEATHER** dark brown

**LEATHER** ruby red

**LEATHER** ivory