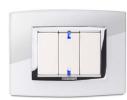

 $- \circ -$ 

Streamline, light, elegance. Glass is **perfection and transparency**.

In two versions, white and black, the Vitra glass frames are the perfect choice for those who love an **essential and elegant surface**.

**GLASS** black

**GLASS** white