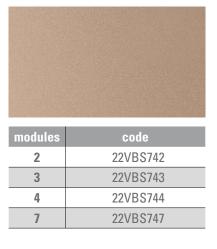

#### 79 | brushed steel

| modules | code     |
|---------|----------|
| 2       | 22VBS792 |
| 3       | 22VBS793 |
| 4       | 22VBS794 |
| 7       | 22VBS797 |