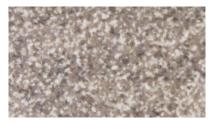

# STONE -∞-

A choice of texture and colour nuances. The grey and pearl variations of the Vitra slate and granite frames enchant with the textured sensation that accompany them. A natural surface that enthrals.

**STONE** slate

**STONE** grey granite

**STONE** light grey granite

**STONE** pearl granite