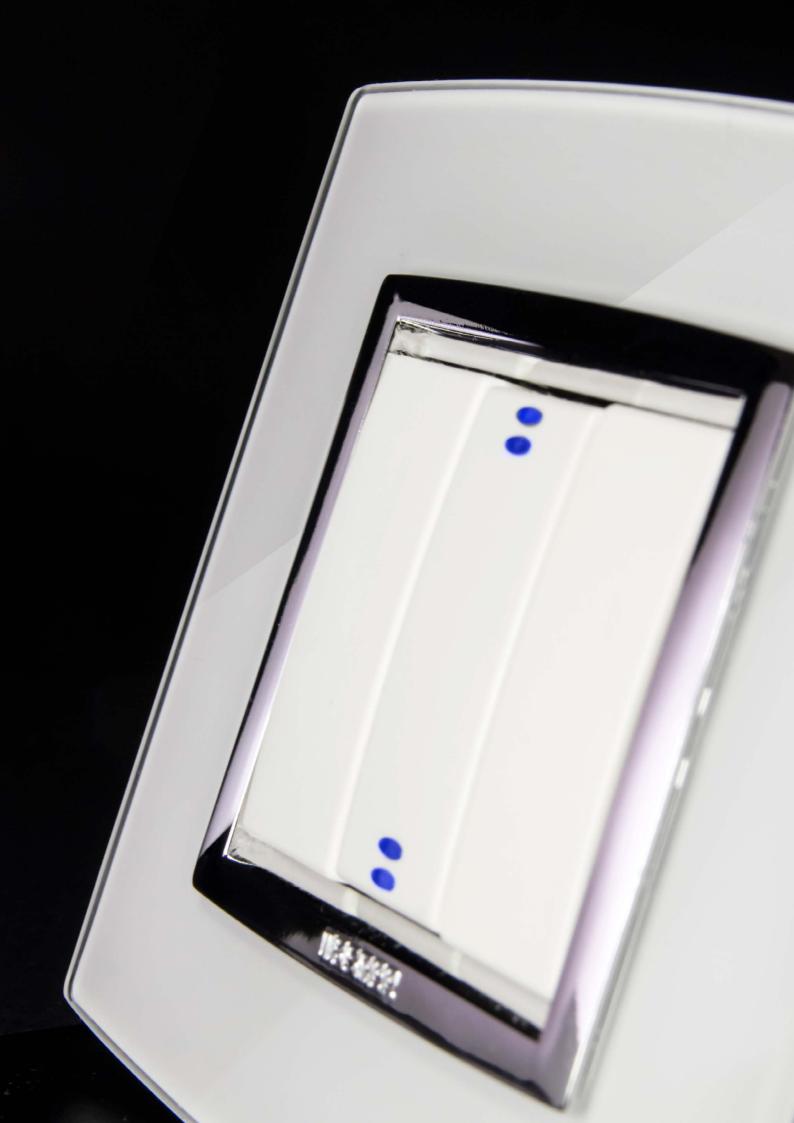

 $- \circ -$ 

Streamline, light, elegance. Glass is **perfection and transparency**.

In two versions, white and black, the Vitra glass frames are the perfect choice for those who love an **essential and elegant surface**.

**GLASS** black

**GLASS** white