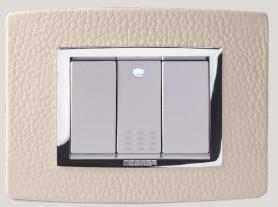

## LEATHER $-\overline{\bigcirc}-$

Prestige and sophistication. Leather Vitra frames grant elegance to rooms. Embellished with a **refined material**, in three variations, ivory, dark brown and ruby red, they combine neutral colours with **a surface that won't be overlooked**.

**LEATHER** dark brown

**LEATHER** ruby red

**LEATHER** ivory