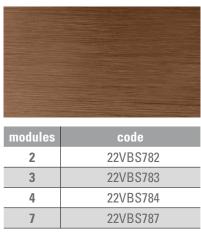

| 22VBS204 |
| 7       | 22VBS207 |

#### 10 | white



#### METAL 🔬

#### 66 | anthracite aluminium



| modules | code     |
|---------|----------|
| 2       | 22VBS662 |
| 3       | 22VBS663 |
| 4       | 22VBS664 |
| 7       | 22VBS667 |

#### 65 | natural aluminium



| modules | code     |
|---------|----------|
| 2       | 22VBS652 |
| 3       | 22VBS653 |
| 4       | 22VBS654 |
| 7       | 22VBS657 |

#### 79 | brushed steel



| modules | code     |
|---------|----------|
| 2       | 22VBS792 |
| 3       | 22VBS793 |
| 4       | 22VBS794 |
| 7       | 22VBS797 |

#### 27 | brushed brass



| modules | code     |
|---------|----------|
| 2       | 22VBS272 |
| 3       | 22VBS273 |
| 4       | 22VBS274 |
| 7       | 22VBS277 |

#### 74 | light gold



#### 78 | brushed copper



#### W00D 🝥

#### 48 | bamboo

| modules | code     |
|---------|----------|
| 2       | 22VBS482 |
| 3       | 22VBS483 |
| 4       | 22VBS484 |
| 7       | 22VBS487 |

#### 47 | bleached oak



| modules | code     |
|---------|----------|
| 2       | 22VBS472 |
| 3       | 22VBS473 |
| 4       | 22VBS474 |
| 7       | 22VBS477 |

#### STONE 🛷

#### 90 | slate



| modules | code     |
|---------|----------|
| 2       | 22VBS902 |
| 3       | 22VBS903 |
| 4       | 22VBS904 |
| 7       | 22VBS907 |

#### 92 | grey granite



| modules | code     |
|---------|----------|
| 2       | 22VBS922 |
| 3       | 22VBS923 |
| 4       | 22VBS924 |
| 7       | 22VBS927 |

#### 93 | light grey granite



| modules | code     |
|---------|----------|
| 2       | 22VBS932 |
| 3       | 22VBS933 |
|