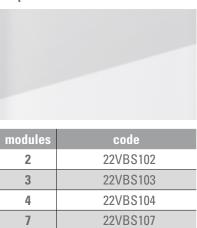

#### 20 | black

| modules | code     |
|---------|----------|
| 2       | 22VBS202 |
| 3       | 22VBS203 |
| 4       | 22VBS204 |
| 7       | 22VBS207 |