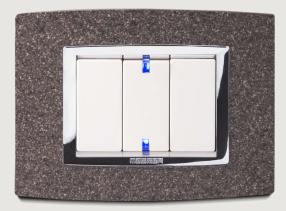

# STONE -∞-

A choice of texture and colour nuances. The grey and pearl variations of the Vitra slate and granite frames enchant with the textured sensation that accompany them. A natural surface that enthrals.

**STONE** slate

**STONE** grey granite

**STONE** light grey granite

**STONE** pearl granite