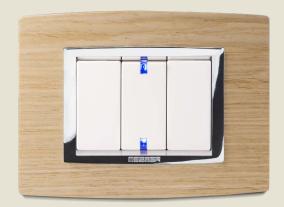

**METAL** anthracite aluminium

**METAL** natural aluminium

METAL brushed steel

**METAL** brushed brass

**METAL** light gold

METAL brushed copper

Warmth, grain, pattern. Wood is an **enchanting surface, to be touched**. Rich and completely naturally, it embellishes Vitra frames with warm shades, in two essences: oak and bamboo.

**WOOD** bamboo

WOOD bleached oak