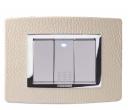

## LEATHER $-\overline{\bigcirc}-$

Prestige and sophistication. Leather Vitra frames grant elegance to rooms. Embellished with a **refined material**, in three variations, ivory, dark brown and ruby red, they combine neutral colours with **a surface that won't be overlooked**.

**LEATHER** dark brown

**LEATHER** ruby red

**LEATHER** ivory