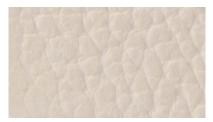

## LEATHER $-\overline{\bigcirc}-$

Prestige and sophistication. Leather Vitra frames grant elegance to rooms. Embellished with a **refined material**, in three variations, ivory, dark brown and ruby red, they combine neutral colours with **a surface that won't be overlooked**.

**LEATHER** dark brown

**LEATHER** ruby red

**LEATHER** ivory