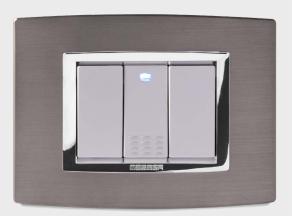

# METAL

A range of colours rich in shades and finishes. The elegance of shades of grey, the charm of brushing, the brilliance of gold.

Vitra metal frames have many different looks, each with its own style.

**METAL** anthracite aluminium

**METAL** natural aluminium

METAL brushed steel

**METAL** brushed brass

**METAL** light gold

METAL brushed copper

Warmth, grain, pattern. Wood is an **enchanting surface, to be touched**. Rich and completely naturally, it embellishes Vitra frames with warm shades, in two essences: oak and bamboo.