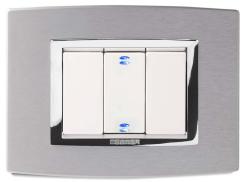

### FINISHES AND CONTROLS

Thanks to the **four available control variations**, Vitra give you the chance to choose the ideal combination for your home. A way to **customise your rooms**, attending to every detail.

**GREY MODO** 

**STEEL MODO** 

WHITE MODO

ΜΙΧ

10 | white

20 | black

79 | brushed steel

27 | brushed brass