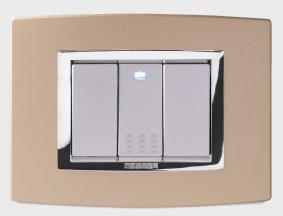

# METAL

A range of colours rich in shades and finishes. The elegance of shades of grey, the charm of brushing, the brilliance of gold.

Vitra metal frames have many different looks, each with its own style.

**METAL** anthracite aluminium

**METAL** natural aluminium

METAL brushed steel

**METAL** brushed brass

**METAL** light gold

METAL brushed copper

Warmth, grain, pattern. Wood is an **enchanting surface, to be touched**. Rich and completely naturally, it embellishes Vitra frames with warm shades, in two essences: oak and bamboo.