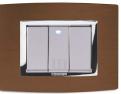

**METAL** anthracite aluminium

**METAL** natural aluminium

METAL brushed steel

**METAL** brushed brass

**METAL** light gold

METAL brushed copper

Warmth, grain, pattern. Wood is an **enchanting surface, to be touched**. Rich and completely naturally, it embellishes Vitra frames with warm shades, in two essences: oak and bamboo.

**WOOD** bamboo

WOOD bleached oak