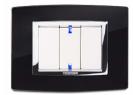

 $- \circ -$ 

Streamline, light, elegance. Glass is **perfection and transparency**.

In two versions, white and black, the Vitra glass frames are the perfect choice for those who love an **essential and elegant surface**.

**GLASS** black

**GLASS** white