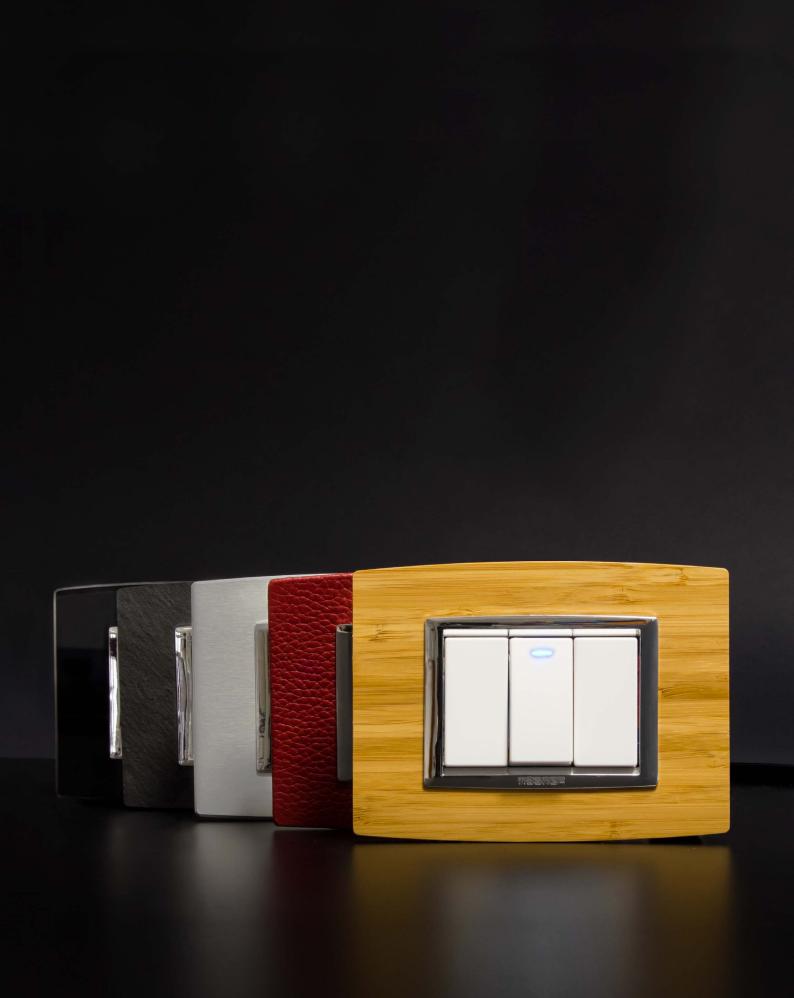

### PURE LINES. ESSENTIAL MATERIALS. VITRA TRANSFORMS YOUR LIGHT SWITCHES INTO FURNISHING ACCESSORIES.

Thanks to an elegant and minimal design and natural materials such as glass, metal, wood, stone and leather, Vitra adorns a functional element, creating a prestigious object. To admire.

# METAL

A range of colours rich in shades and finishes. The elegance of shades of grey, the charm of brushing, the brilliance of gold.

Vitra metal frames have many different looks, each with its own style.

**METAL** anthracite aluminium

**METAL** natural aluminium

METAL brushed steel

**METAL** brushed brass

**METAL** light gold

METAL brushed copper

Warmth, grain, pattern. Wood is an **enchanting surface, to be touched**. Rich and completely naturally, it embellishes Vitra frames with warm shades, in two essences: oak and bamboo.

**WOOD** bamboo

WOOD bleached oak

# STONE -∞-

A choice of texture and colour nuances. The grey and pearl variations of the Vitra slate and granite frames enchant with the textured sensation that accompany them. A natural surface that enthrals.

## LEATHER $-\overline{\bigcirc}-$

Prestige and sophistication. Leather Vitra frames grant elegance to rooms. Embellished with a **refined material**, in three variations, ivory, dark brown and ruby red, they combine neutral colours with **a surface that won't be overlooked**.

**LEATHER** dark brown

**LEATHER** ruby red

**LEATHER** ivory