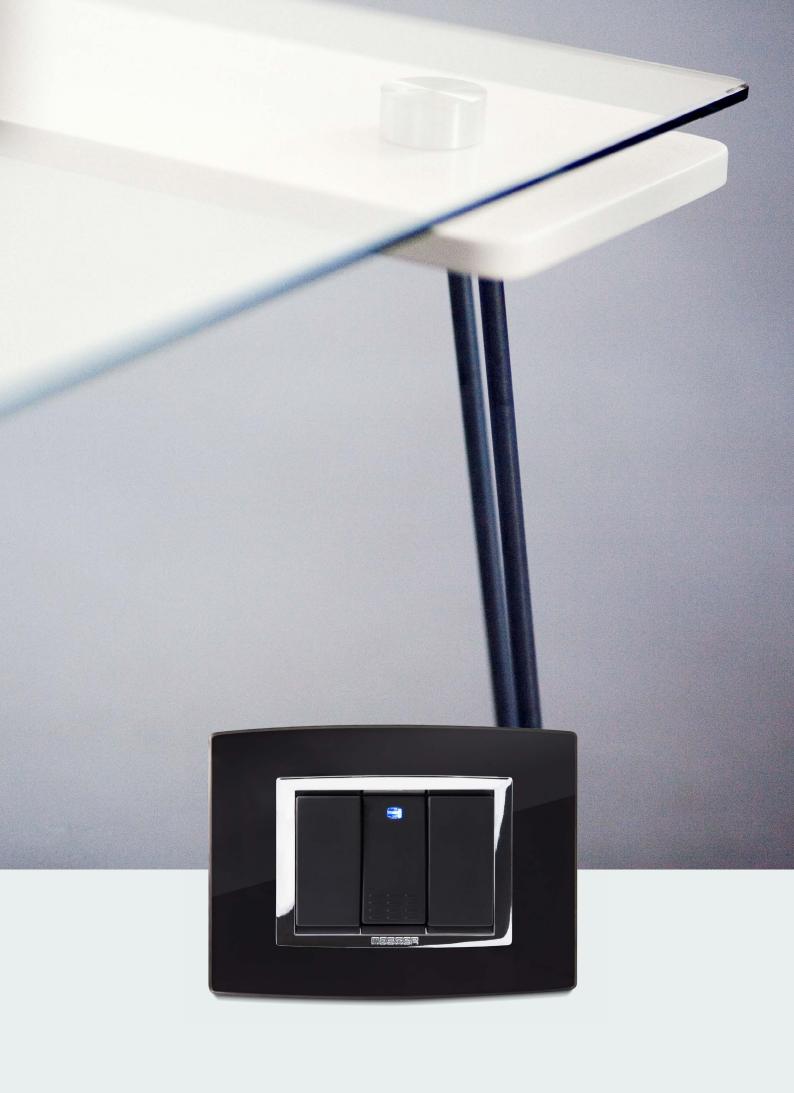

 $- \circ -$ 

Streamline, light, elegance. Glass is **perfection and transparency**.

In two versions, white and black, the Vitra glass frames are the perfect choice for those who love an **essential and elegant surface**.

**GLASS** black

**GLASS** white