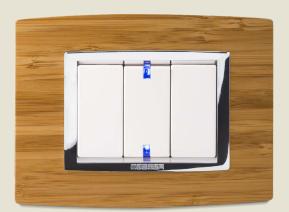

**METAL** anthracite aluminium

**METAL** natural aluminium

METAL brushed steel

**METAL** brushed brass

**METAL** light gold

METAL brushed copper

Warmth, grain, pattern. Wood is an **enchanting surface, to be touched**. Rich and completely naturally, it embellishes Vitra frames with warm shades, in two essences: oak and bamboo.

**WOOD** bamboo

WOOD bleached oak