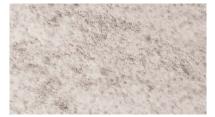

# STONE -∞-

A choice of texture and colour nuances. The grey and pearl variations of the Vitra slate and granite frames enchant with the textured sensation that accompany them. A natural surface that enthrals.

**STONE** slate

**STONE** grey granite

**STONE** light grey granite

**STONE** pearl granite