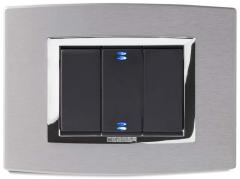

### FINISHES AND CONTROLS

Thanks to the **four available control variations**, Vitra give you the chance to choose the ideal combination for your home. A way to **customise your rooms**, attending to every detail.

**GREY MODO** 

**STEEL MODO** 

WHITE MODO

ΜΙΧ

10 | white

20 | black

79 | brushed steel

27 | brushed brass