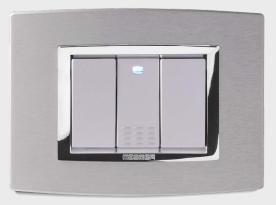

# METAL

A range of colours rich in shades and finishes. The elegance of shades of grey, the charm of brushing, the brilliance of gold.

Vitra metal frames have many different looks, each with its own style.

**METAL** anthracite aluminium

**METAL** natural aluminium

METAL brushed steel

**METAL** brushed brass

**METAL** light gold

METAL brushed copper

Warmth, grain, pattern. Wood is an **enchanting surface, to be touched**. Rich and completely naturally, it embellishes Vitra frames with warm shades, in two essences: oak and bamboo.