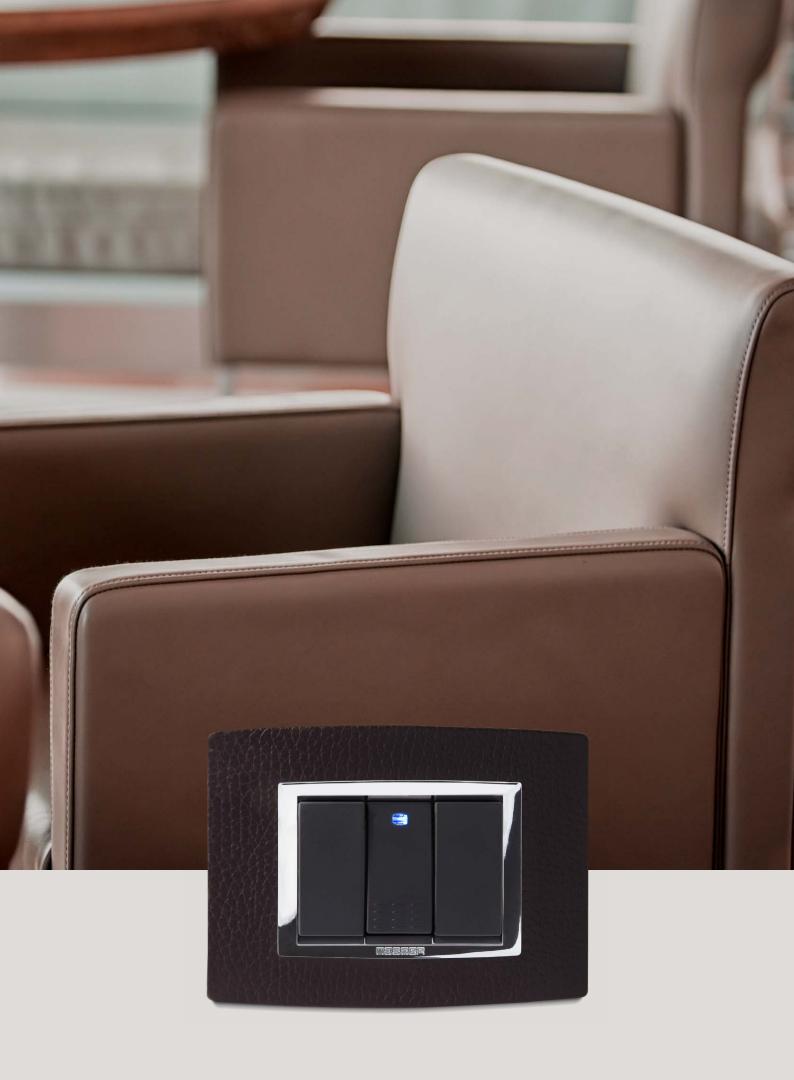

## LEATHER $-\overline{\bigcirc}-$

Prestige and sophistication. Leather Vitra frames grant elegance to rooms. Embellished with a **refined material**, in three variations, ivory, dark brown and ruby red, they combine neutral colours with **a surface that won't be overlooked**.

**LEATHER** dark brown

**LEATHER** ruby red

**LEATHER** ivory