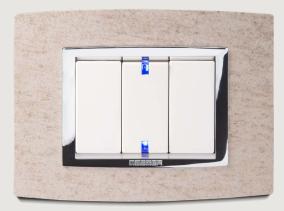

# STONE -∞-

A choice of texture and colour nuances. The grey and pearl variations of the Vitra slate and granite frames enchant with the textured sensation that accompany them. A natural surface that enthrals.

**STONE** slate

**STONE** grey granite

**STONE** light grey granite

**STONE** pearl granite