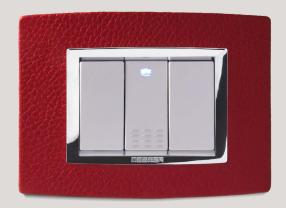

## LEATHER $-\overline{\bigcirc}-$

Prestige and sophistication. Leather Vitra frames grant elegance to rooms. Embellished with a **refined material**, in three variations, ivory, dark brown and ruby red, they combine neutral colours with **a surface that won't be overlooked**.

**LEATHER** dark brown

**LEATHER** ruby red

**LEATHER** ivory