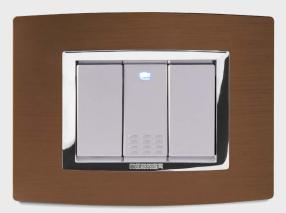

# METAL

A range of colours rich in shades and finishes. The elegance of shades of grey, the charm of brushing, the brilliance of gold.

Vitra metal frames have many different looks, each with its own style.

**METAL** anthracite aluminium

**METAL** natural aluminium

METAL brushed steel

**METAL** brushed brass

**METAL** light gold

METAL brushed copper

Warmth, grain, pattern. Wood is an **enchanting surface, to be touched**. Rich and completely naturally, it embellishes Vitra frames with warm shades, in two essences: oak and bamboo.