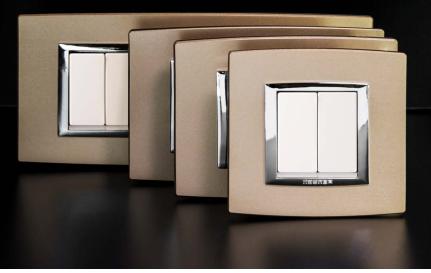

### FINISHES AND CONTROLS

Thanks to the **four available control variations**, Vitra give you the chance to choose the ideal combination for your home. A way to **customise your rooms**, attending to every detail.

**GREY MODO** 

**STEEL MODO** 

WHITE MODO

ΜΙΧ

10 | white

20 | black

79 | brushed steel

27 | brushed brass

74 | light gold

65 | natural aluminium

78 | brushed copper

STONE 🛞

48 | bamboo

90 | slate

47 | bleached oak

93 | light grey granite

94 | pearl granite

97 | dark brown

92 | grey granite

95 | ruby red