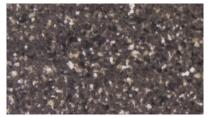

# STONE -∞-

A choice of texture and colour nuances. The grey and pearl variations of the Vitra slate and granite frames enchant with the textured sensation that accompany them. A natural surface that enthrals.

**STONE** slate

**STONE** grey granite

**STONE** light grey granite

**STONE** pearl granite