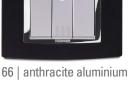

#### 66 | anthracite aluminium

| modules | code     |
|---------|----------|
| 2       | 22VBS662 |
| 3       | 22VBS663 |
| 4       | 22VBS664 |
| 7       | 22VBS667 |