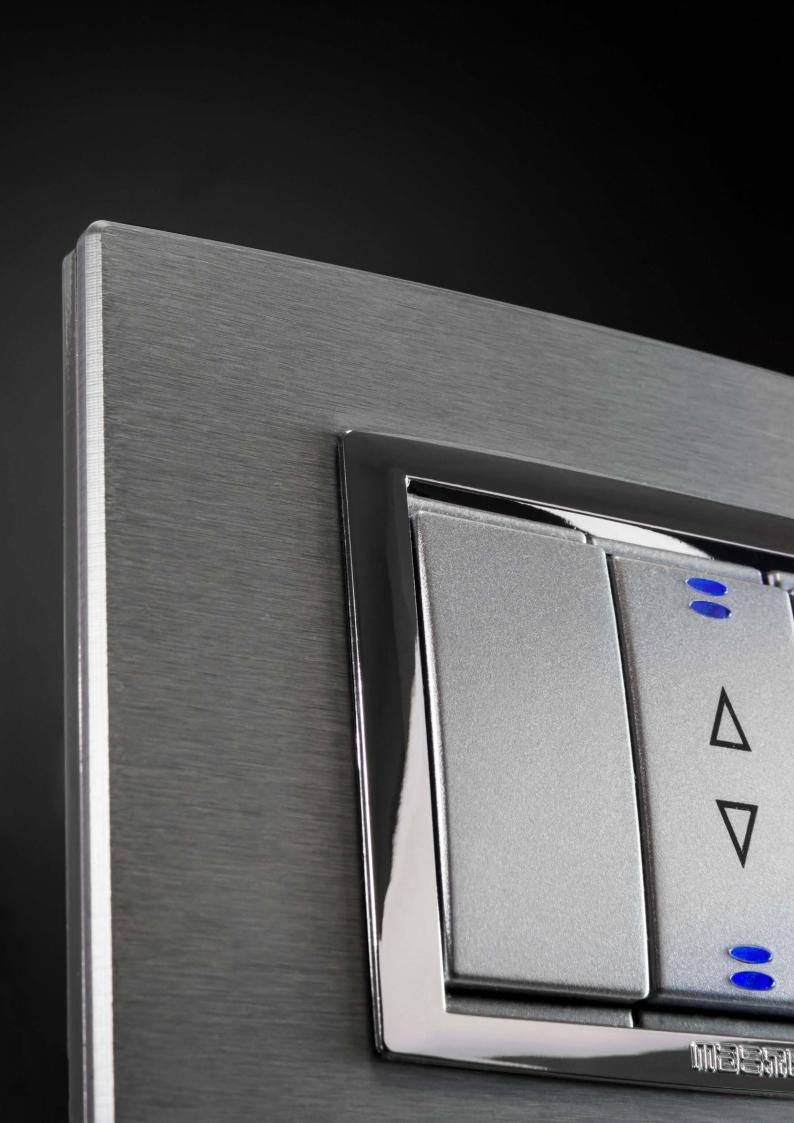

# METAL

A range of colours rich in shades and finishes. The elegance of shades of grey, the charm of brushing, the brilliance of gold.

Vitra metal frames have many different looks, each with its own style.

**METAL** anthracite aluminium

**METAL** natural aluminium

METAL brushed steel

**METAL** brushed brass

**METAL** light gold

METAL brushed copper

Warmth, grain, pattern. Wood is an **enchanting surface, to be touched**. Rich and completely naturally, it embellishes Vitra frames with warm shades, in two essences: oak and bamboo.