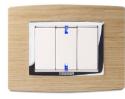

**METAL** anthracite aluminium

**METAL** natural aluminium

METAL brushed steel

**METAL** brushed brass

**METAL** light gold

METAL brushed copper

Warmth, grain, pattern. Wood is an **enchanting surface, to be touched**. Rich and completely naturally, it embellishes Vitra frames with warm shades, in two essences: oak and bamboo.

**WOOD** bamboo

WOOD bleached oak