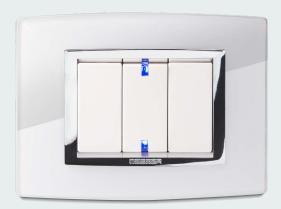

 $- \circ -$ 

Streamline, light, elegance. Glass is **perfection and transparency**.

In two versions, white and black, the Vitra glass frames are the perfect choice for those who love an **essential and elegant surface**.

**GLASS** black

**GLASS** white