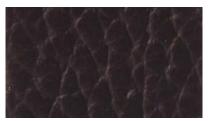

## LEATHER $-\overline{\bigcirc}-$

Prestige and sophistication. Leather Vitra frames grant elegance to rooms. Embellished with a **refined material**, in three variations, ivory, dark brown and ruby red, they combine neutral colours with **a surface that won't be overlooked**.

**LEATHER** dark brown

**LEATHER** ruby red

**LEATHER** ivory