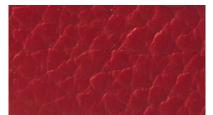

## LEATHER $-\overline{\bigcirc}-$

Prestige and sophistication. Leather Vitra frames grant elegance to rooms. Embellished with a **refined material**, in three variations, ivory, dark brown and ruby red, they combine neutral colours with **a surface that won't be overlooked**.

**LEATHER** dark brown

**LEATHER** ruby red

**LEATHER** ivory