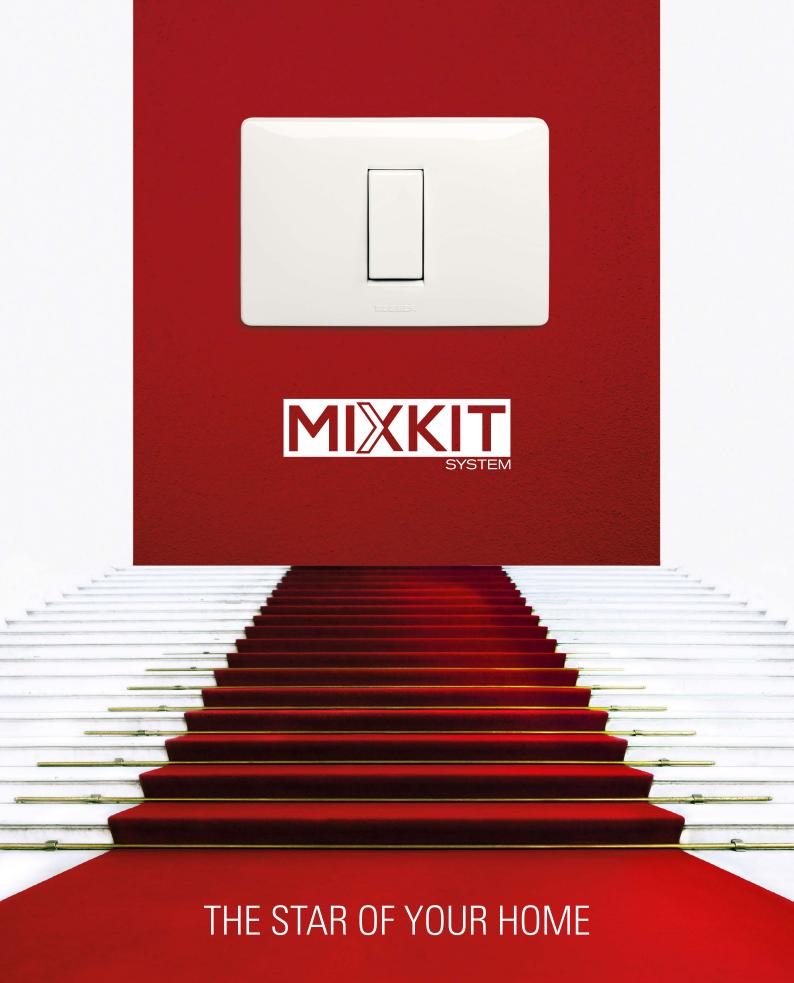

Master encompasses thirty years of experience and cuttingedge technological innovation into its MIXKIT system, giving it a new look with a clear-cut, sharp design making for a unique, unmistakeable style within everyone's reach. All this is MIXKIT.

# Unique design