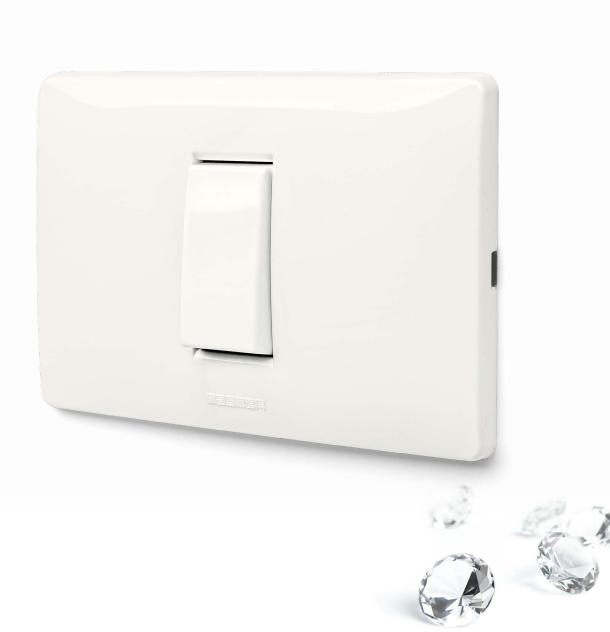

### WHITE

The purity and essential look of white make it the predefined colour of the MIXKIT system, able to take up discreet positioning in any ambiance and smoothly match with any wall or décor type.

Pure elegance