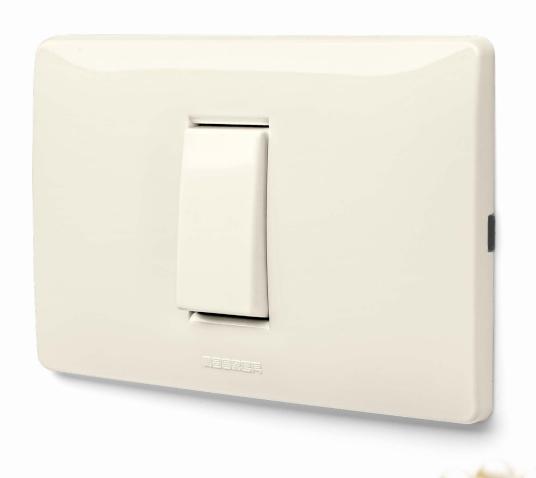

### **IVORY**

The MIXKIT system is also available in the fascinating colour ivory, designed to give a touch of warmth to everyday environments and blend perfectly with MIX wood and metallic colour cover plates.

**Essential warmth** 