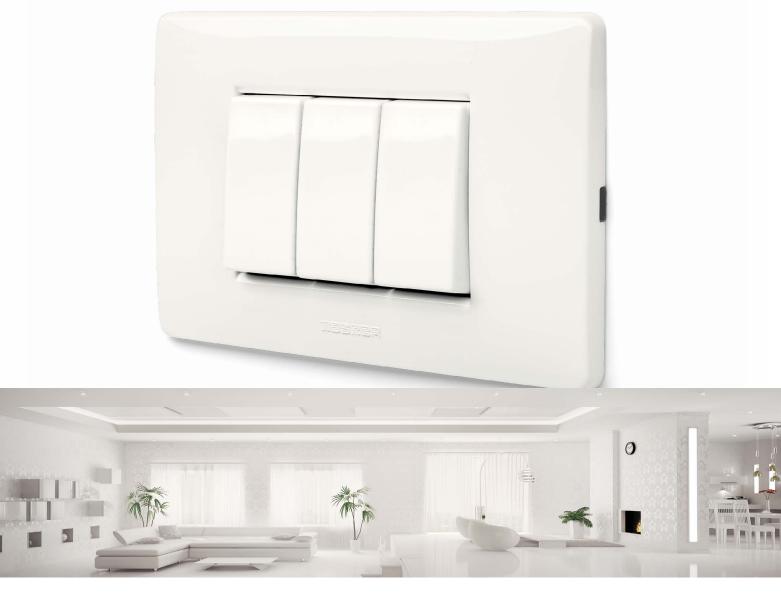

### WHITE

The purity and essential look of white make it the predefined colour of the MIXKIT system, able to take up discreet positioning in any ambiance and smoothly match with any wall or décor type.

Pure elegance