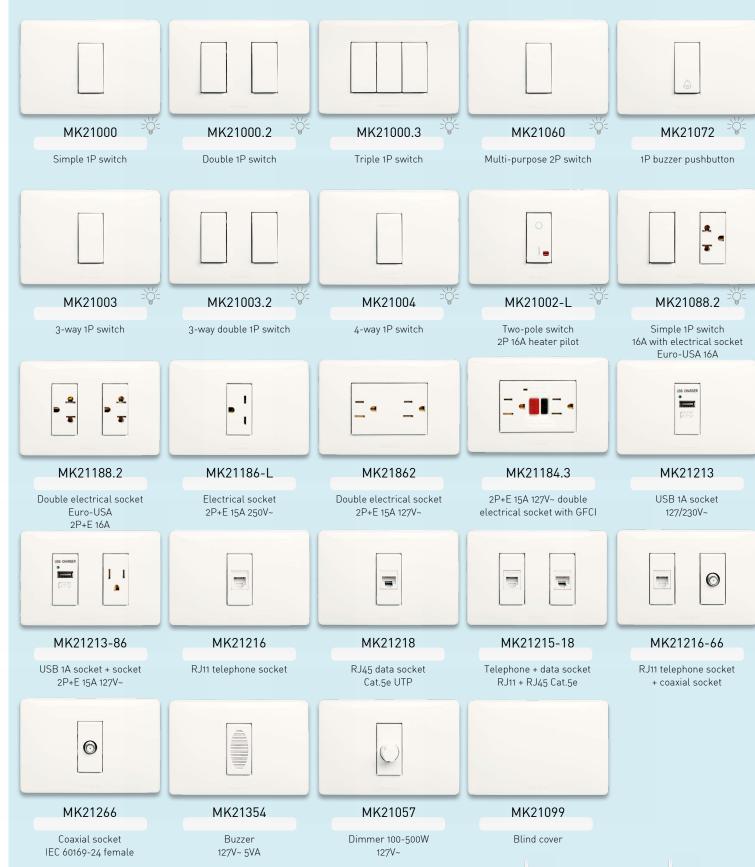

### WHITE

The purity and essential look of white make it the predefined colour of the MIXKIT system, able to take up discreet positioning in any ambiance and smoothly match with any wall or décor type.

### MIXKIT White

The mechanism is designed for back-lighting, incorporating a pilot light

6085-110

Pilot light incandescent

6085-L

Light blue LED pilot light