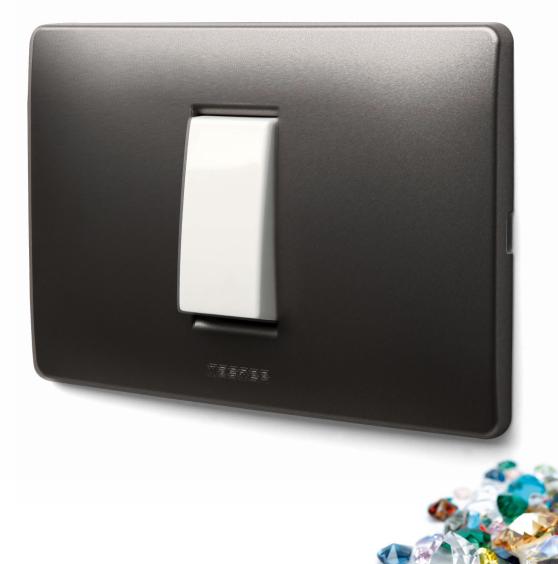

## COLOUR

MIX is the simplest solution for dressing the MIXKIT system with the realism of the wood effect, the softness of pastel hues or the elegance of metallic colours. the 13 colours of the MIX plate covers available, can be purchased separately meaning that the MIXKIT system can be adapted to suit any ambiance and décor choices, both during installation and when wishing to give your home a new look.

Passion & style

### wide range

MIX cover plates are available in 13 different colours, to customise each of the MIXKIT articles purchased.

Special application can be created, maintaining the same aesthetic line by matching remote controls, sockets and accessories of the MIX modular system with other plate sizes